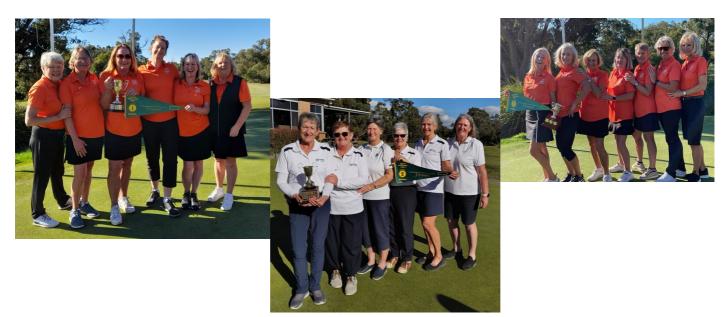

In Section 1 after an awesome achievement of winning the pennant for the last seven years, Meeniyan Golf Club were defeated in a very tight contest by Phillip Island 3 matches to 2. Phillip Island going through the competition undefeated for the year. This was Phillip Island's first Section 1 win since 2006. The team members were Lesley Meadowcroft (Captain), Emma Hall, Ada Anglin, Deb Orr, Helen Coghlan and Jeanette Diss (Emergency).

There was another very close contest in Section 2 between Wonthaggi and Phillip Island with Wonthaggi coming out winners 3 matches to 2. There was three matches that went 'the distance' to the 18<sup>th</sup> hole. The winning team were Robyn Wilkinson (Captain). Marg Ryan, Merryn Dear, Yvonne Everitt, Jan Beaumont, and Marg Johnson (Emergency).

Section 3 continued the 'close contest' theme, taking it just a little bit further with play continuing to the 19<sup>th</sup> hole in the final match to decide who would secure the pennant. Phillip Island taking the honours and winning 3 matches to 2 over Korumburra. Team members were Mary Taylor (Captain), Megan Elbaz, Vicki Amato, Ros Reid, and Vicki Ramage.

Photos: Section 1 Phillip Island Golf Club Jeanette Diss, Helen Coghlan, Lesley Meadowcroft (Captain), Emma Hall, Ada Anglin, Deb Orr

Section 2 Wonthaggi Golf Club Robyn Wilkinson (Captain), Marg Johnson, Jan Beaumont, Marg Ryan, Yvonne Everitt, Merryn Dear

Section 3

Phillip Island Golf Club Mary Taylor (Captain), Vicki Ramage, Ros Reid, Vicki Amato, Megan Elbaz, Pam Rothfield, Jillian Chandler